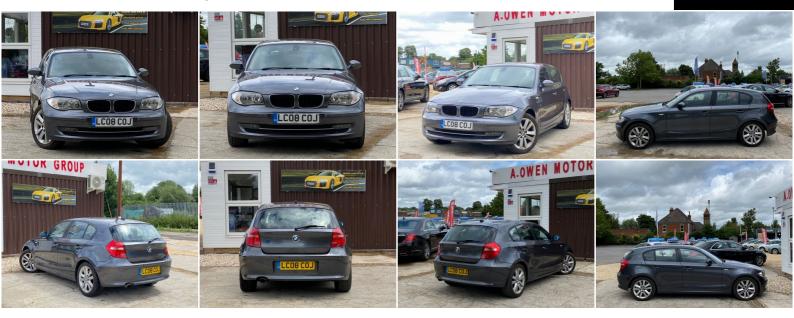

## **BMW 1 Series**

2.0 118d SE 5dr

+++FREE 24 MONTHS WARRANTY+++

2008

**DIESEL** 

**MANUAL** 

**GREY** 

43,000 MILES

## **DESCRIPTION**

FREE 24 MONTHS WARRANTY, EXCELLENT CONDITION, 1 OWNER FROM NEW, SERVICE HISTORY, WE OFFER LOW RATE FINANCE WITH ZERO DEPOSIT, FULLY HPI CHECKED, 1 YEAR MOT, LOVELY TO DRIVE AND FIRST TO SEE WILL BUY