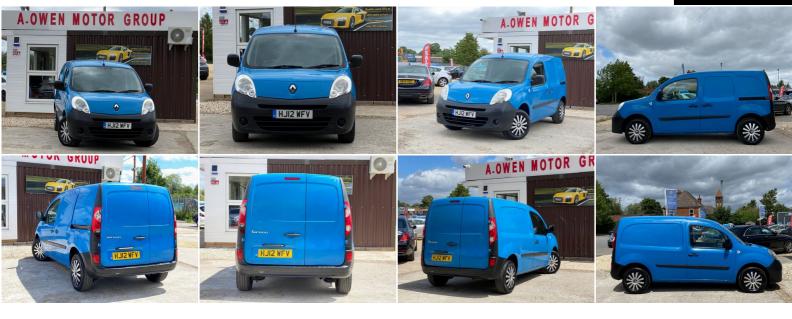

## A. OWEN MOTOR GROUP

Renault Kangoo

1.5 dCi ML20 90 FWD 3dr +++COVID 19- FREE DELIVERY +++

## DESCRIPTION

CORONA ANNOUNCEMENT - Update, We take the health and well being of our staff and customers very seriously. A.OWEN MOTOR GROUP is open monitoring the situation regarding Covid-19 and is taking all appropriate measures., We can bring the car to you., If you're interested in any of our vehicles please get in touch with us as a member of staff will be more than happy to assist you with a personalised video of any of our vehicles., We are currently offering nationwide delivery and we are also able to organise finance remotely., Discount available for NHS staff and key workers, Thanks in Advance A.OWEN MOTOR GROUP FREE 24 MONTHS WARRANTY, EXCELLENT CONDITION, SERVICE HISTORY INCLUDING CAM BELT AND WATER PUMP, WE OFFER LOW RATE FINANCE WITH ZERO DEPOSIT, FULLY HPI CHECKED, 2 REMOTE KEYS, MOT TILL 02/01/2021 NO ADVISORY, LOVELY TO DRIVE AND FIRST TO SEE WILL BUY