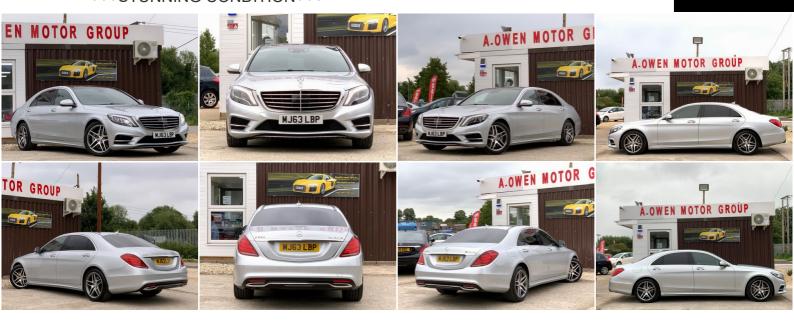

## **Mercedes-Benz S Class**

3.0 S350 CDI BlueTEC AMG Line L 7G-Tronic Plus 4dr +++STUNNING CONDITION+++

2013

**DIESEL** 

**AUTOMATIC** 

**SILVER** 

64,000 MILES

2,987CC

## **DESCRIPTION**

NATIONWIDE DELIVERY CAN BE ARRANGED, FREE NATIONWIDE WARRANTY INCLUDED ,EXCELLENT CONDITION,SERVICE ,WE OFFER LOW RATE FINANCE WITH ZERO DEPOSIT OPTION, FULLY HPI CHECKED,2 REMOTE KEYS,MOT TILL 11/02/2022 NO ADVISORY,LOVELY TO DRIVE AND FIRST TO SEE WILL BUY