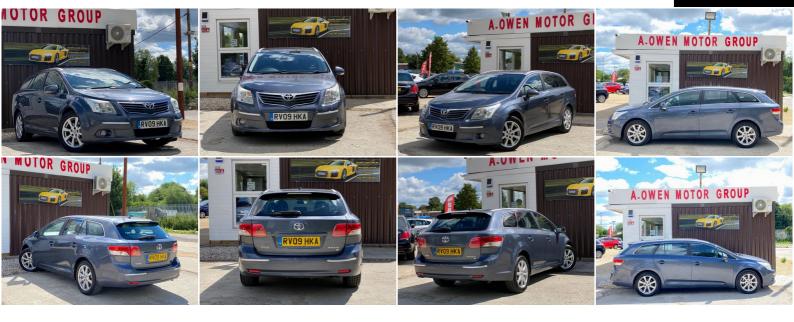

A. OWEN MOTOR GROUP

A.OwenMotorGroup@gmail.com https://aowenmotorgroup.co.uk

07537 165054

Toyota Avensis 2.2 D-4D TR 5dr

+++EXCELLENT CONDITION+++

## DESCRIPTION

EXCELLENT CONDITION, SERVICE HISTORY, FULLY HPI CHECKED, 2 KEEPERS, 2 REMOTE KEYS, MOT TILL 30/01/2021 NO ADVISORY, LOVELY TO DRIVE AND FIRST TO SEE WILL BUY, PART EXCHANGE TO CLEAR, OPEN 7 DAYS A WEEK