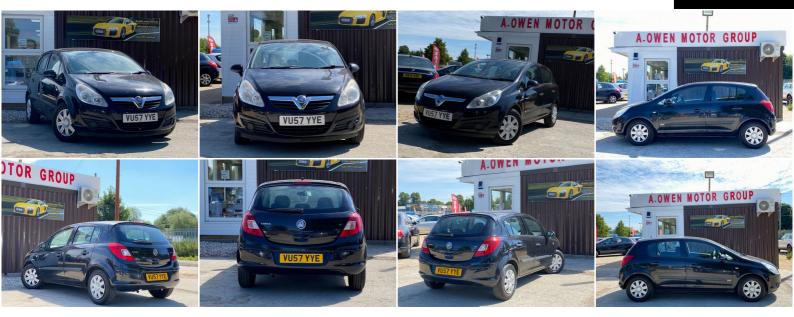

## **Vauxhall Corsa**

1.2 i 16v Life 5dr

NATIONWIDE WARRANTY INCLUDED

2007

**PETROL** 

**MANUAL** 

**BLACK** 

74,000 MILES

## **DESCRIPTION**

FREE NATIONWIDE WARRANTY INCLUDED, FREE DELIVERY AVAILABLE, EXCELLENT CONDITION, FULLY HPI CHECKED, NEXT MOT 21/01/2021, PLEASE CALL TO ARRANGE A TEST DRIVE, PX WELCOME.