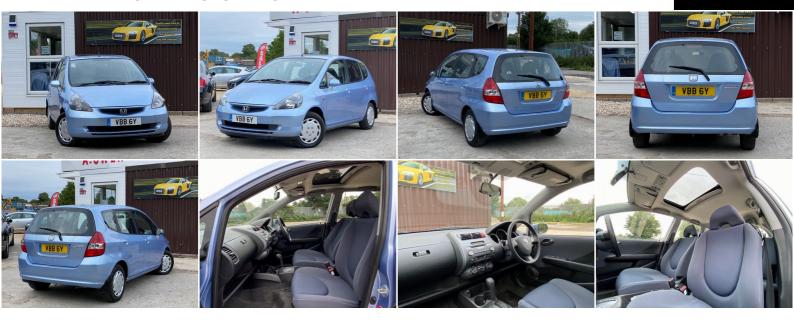

## **Honda Jazz**

1.4 i-DSI SE CVT-7 5dr

+++ LOVELY AUTOMATIC+++

2004

**PETROL** 

**AUTOMATIC** 

**BLUE** 

42,000 MILES

## **DESCRIPTION**

EXCELLENT CONDITION, 1 LADY OWNER FROM NEW, FULL HONDA SERVICE HISTORY, RECENT SERVICE WITH OVER £1600 SPENT ON IT, 1 YEAR MOT, LOVELY CAR TO DRIVE,

## **SOME FEATURES**

| √ Adjustable Steering Column/W                                                                                      | neel  Air Bag Dr | iver $\checkmark$ Air Bag Passe           | enger 🗸 Air Bag  | Side $\checkmark$ Air-Co              | onditioning | ✓ Alarm |
|---------------------------------------------------------------------------------------------------------------------|------------------|-------------------------------------------|------------------|---------------------------------------|-------------|---------|
| √ Alloy Wheels (15in)  √ Anti-I                                                                                     | _ock Brakes ✓ Bo | dy Coloured Bumpers                       | √ Central Door L | _ocking ✓ Cen                         | tre Rear Se | at Belt |
| ✓ Deadlocks ✓ Electric Windows (Front/Rear) ✓ Head Restraints ✓ Immobiliser ✓ In Car Entertainment (Radio/Cassette) |                  |                                           |                  |                                       |             |         |
| ✓ Mirrors External ✓ Power-Assisted Steering ✓ Seat Height Adjustment ✓ Side Protection Mouldings                   |                  |                                           |                  |                                       |             |         |
| ✓ Spare Wheel (Space Saver)                                                                                         | ✓ Speakers ✓ St  | / Steering Wheel Mounted Controls (Gears) |                  | √ Sunroof Electric (Glass Tilt/Slide) |             |         |