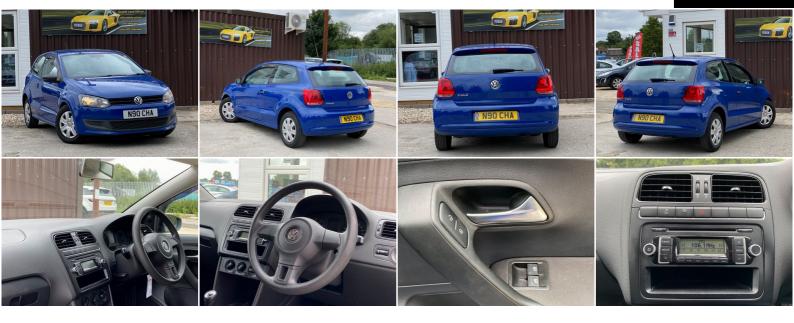

## Volkswagen Polo

1.2 S 3dr (a/c)

+++FREE 24 MONTHS WARRANTY+++

SOLD

2010

**PETROL** 

**MANUAL** 

**BLUE** 

105,000 MILES

1,198CC