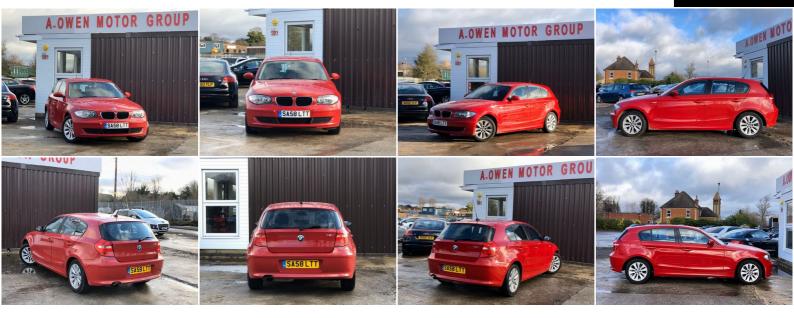

## **BMW 1 Series**

1.6 116i ES 5dr

+++FREE 24 MONTHS WARRANTY+++

2008

**PETROL** 

**MANUAL** 

**RED** 

60,000 MILES

## **DESCRIPTION**

FREE 24 MONTHS WARRANTY,ZERO DEPOSIT FINANCE,EXCELLENT CONDITION,FULL SERVICE HISTORY UP TO DATE,WE OFFER LOW RATE FINANCE,FULLY HPI CHECKED,1 KEEPER,2 REMOTE KEYS,MOT TILL 11/02/2021,LOVELY TO DRIVE AND FIRST TO SEE WILL BUY