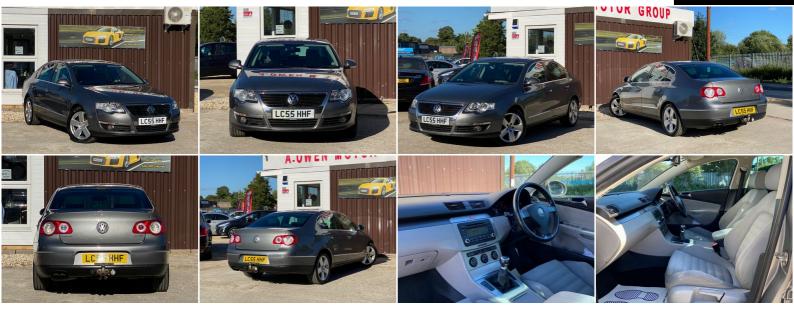

## A.OwenMotorGroup@gmail.com https://aowenmotorgroup.co.uk

07537 165054

SOLD

2005

**DIESEL** 

**MANUAL** 

**GREY** 

104,000 MILES

## **DESCRIPTION**

EXCELLENT CONDITION, SERVICE HISTORY INCLUDING CAM BELT, FULLY HPI CHECKED, 2 REMOTE KEYS, MOT TILL 02/10/2021, LOVELY TO DRIVE AND FIRST TO SEE WILL BUY

## **SOME FEATURES**

- ✓ Adjustable Steering Column/Wheel
   ✓ Air Bag Driver
   ✓ Air Bag Passenger
   ✓ Air Bag Side
   ✓ Alarm
   ✓ Alloy Wheels (17in)
   ✓ Anti-Lock Brakes
   ✓ Armrest
   ✓ Body Coloured Bumpers
   ✓ Central Door Locking
   ✓ Climate Control
- ✓ Electric Windows (Front) ✓ Electronic Stability Programme ✓ Front Fog Lights ✓ Head Air Bags ✓ Head Restraints
- ✓ Immobiliser ✓ In Car Entertainment (Radio/CD) ✓ Mirrors External ✓ Mirrors Internal ✓ Power-Assisted Steering
- √ Seat ISOFIX Anchorage Point (Two Seats Rear) 
  √ Seat Height Adjustment 
  √ Seats Electric (Driver)
- ✓ Side Protection Mouldings ✓ Spare Wheel (Full Size Alloy) ✓ Speakers ✓ Traction Control System ✓ Upholstery Cloth