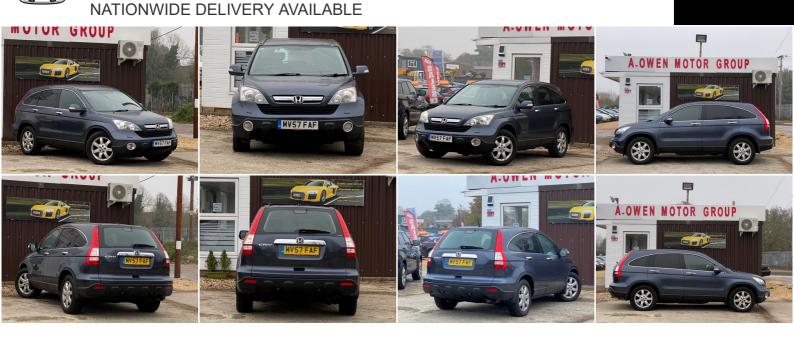

A.OwenMotorGroup@gmail.com https://aowenmotorgroup.co.uk

07537 165054

A. OWEN MOTOR GROUP

Honda CR-V 2.0 i-VTEC ES 5dr

SOLD

2007

1,997CC

## DESCRIPTION

FREE NATIONWIDE WARRANTY INCLUDED ,EXCELLENT CONDITION,SERVICE HISTORY,FULLY HPI CHECKED,WE OFFER LOW RATE FINANCE WITH ZERO, DEPOSIT,2 REMOTE KEYS,2 KEEPERS,MOT TILL 13/10/2021, LOVELY TO DRIVE AND FIRST TO SEE WILL BUY