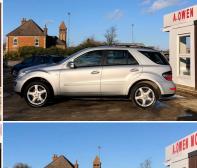

## Mercedes-Benz M Class

3.0 ML350 CDI BlueEFFICIENCY SE 5dr

+++ COVID-19 FREE DELIVERY +++

2010

**DIESEL** 

**AUTOMATIC** 

**SILVER** 

106,000 MILES

## **DESCRIPTION**

FREE 24 MONTHS WARRANTY,ZERO DEPOSIT CORONA ANNOUNCEMENT - UpdateWe take the health and well being of our staff and customers very seriously. A.Owen is closely monitoring the situation regarding Covid-19 and is taking all appropriate measures. We can bring the car to you. If you're interested in any of our vehicles please get in touch with us as a member of staff will be more than happy to assist you with a personalised video of any of our vehicles. We are currently offering nationwide delivery and we are also able to organise finance remotely. Discount available for NHS staff and key workers Thanks in Advance A.Owen Motor Group FINANCE, EXCELLENT CONDITION, FULL SERVICE HISTORY UP TO DATE, WE OFFER LOW RATE FINANCE, FULLY HPI CHECKED, 2 REMOTE KEYS, MOT TILL 31/08/2020, LOVELY TO DRIVE AND FIRST TO SEE WILL BUY