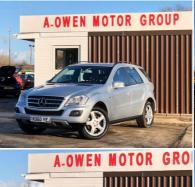

## Mercedes-Benz M Class

3.0 ML350 CDI BlueEFFICIENCY SE 5dr

+++ COVID-19 FREE DELIVERY +++

2010

**DIESEL** 

**AUTOMATIC** 

**SILVER** 

106,000 MILES

## **DESCRIPTION**

FREE 24 MONTHS WARRANTY,ZERO DEPOSIT CORONA ANNOUNCEMENT - UpdateWe take the health and well being of our staff and customers very seriously. A.Owen is closely monitoring the situation regarding Covid-19 and is taking all appropriate measures. We can bring the car to you. If you're interested in any of our vehicles please get in touch with us as a member of staff will be more than happy to assist you with a personalised video of any of our vehicles. We are currently offering nationwide delivery and we are also able to organise finance remotely. Discount available for NHS staff and key workers Thanks in Advance A.Owen Motor Group FINANCE, EXCELLENT CONDITION, FULL SERVICE HISTORY UP TO DATE, WE OFFER LOW RATE FINANCE, FULLY HPI CHECKED, 2 REMOTE KEYS, MOT TILL 31/08/2020, LOVELY TO DRIVE AND FIRST TO SEE WILL BUY