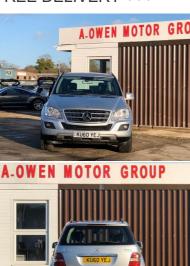

## Mercedes-Benz M Class

3.0 ML350 CDI BlueEFFICIENCY SE 5dr

+++ COVID-19 FREE DELIVERY +++

2010

**DIESEL** 

**AUTOMATIC** 

**SILVER** 

106,000 MILES

## **DESCRIPTION**

FREE 24 MONTHS WARRANTY,ZERO DEPOSIT CORONA ANNOUNCEMENT - UpdateWe take the health and well being of our staff and customers very seriously. A.Owen is closely monitoring the situation regarding Covid-19 and is taking all appropriate measures. We can bring the car to you. If you're interested in any of our vehicles please get in touch with us as a member of staff will be more than happy to assist you with a personalised video of any of our vehicles. We are currently offering nationwide delivery and we are also able to organise finance remotely. Discount available for NHS staff and key workers Thanks in Advance A.Owen Motor Group FINANCE, EXCELLENT CONDITION, FULL SERVICE HISTORY UP TO DATE, WE OFFER LOW RATE FINANCE, FULLY HPI CHECKED, 2 REMOTE KEYS, MOT TILL 31/08/2020, LOVELY TO DRIVE AND FIRST TO SEE WILL BUY