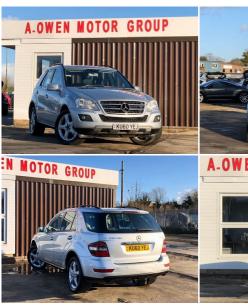

## Mercedes-Benz M Class

3.0 ML350 CDI BlueEFFICIENCY SE 5dr

+++ COVID-19 FREE DELIVERY +++

2010

**DIESEL** 

**AUTOMATIC** 

**SILVER** 

106,000 MILES

## **DESCRIPTION**

FREE 24 MONTHS WARRANTY,ZERO DEPOSIT CORONA ANNOUNCEMENT - UpdateWe take the health and well being of our staff and customers very seriously. A.Owen is closely monitoring the situation regarding Covid-19 and is taking all appropriate measures. We can bring the car to you. If you're interested in any of our vehicles please get in touch with us as a member of staff will be more than happy to assist you with a personalised video of any of our vehicles. We are currently offering nationwide delivery and we are also able to organise finance remotely. Discount available for NHS staff and key workers Thanks in Advance A.Owen Motor Group FINANCE, EXCELLENT CONDITION, FULL SERVICE HISTORY UP TO DATE, WE OFFER LOW RATE FINANCE, FULLY HPI CHECKED, 2 REMOTE KEYS, MOT TILL 31/08/2020, LOVELY TO DRIVE AND FIRST TO SEE WILL BUY