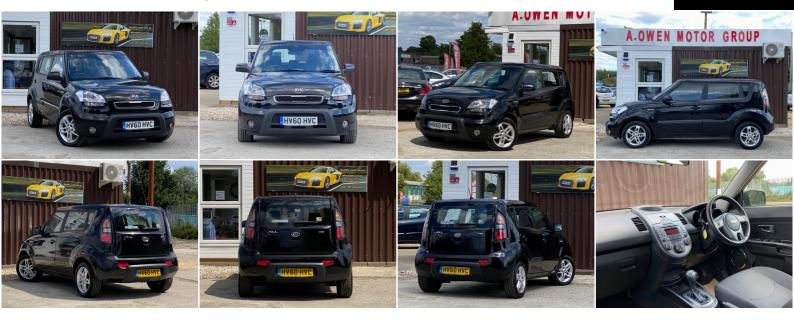

## **Kia Soul** 1.6 CRDi 2 5dr

+++FREE 24 MONTHS WARRANTY+++

2010

**DIESEL** 

**AUTOMATIC** 

**BLACK** 

28,000 MILES

1,582CC

## **DESCRIPTION**

FREE 24 MONTHS WARRANTY, EXCELLENT CONDITION, FULL KIA SERVICE HISTORY, FULLY HPI CHECKED, WE OFFER LOW RATE FINANCE WITH ZERO DEPOSIT, 2 REMOTE KEYS, 1 YEAR MOT, LOVELY TO DRIVE AND FIRST TO SEE WILL BUY

## **SOME FEATURES**

√ Upholstery Cloth

✓ Adjustable Steering Column/Wheel ✓ Air Bag Driver ✓ Air Bag Passenger ✓ Air Bag Side ✓ Air-Conditioning
✓ Anti-Lock Brakes ✓ Central Door Locking ✓ Centre Rear Seat Belt ✓ Cup Holder ✓ Deadlocks
✓ Electric Windows (Front/Rear) ✓ Electronic Brake Force Distribution ✓ Electronic Stability Programme
✓ External Temperature Display ✓ Front Fog Lights ✓ Gear Knob Leather ✓ Head Restraints ✓ Immobiliser
✓ In Car Entertainment (Radio/CD/MP3) ✓ Mirrors External ✓ Power Socket ✓ Power-Assisted Steering
✓ Seat - ISOFIX Anchorage Point ✓ Seat Belt Pre-Tensioners ✓ Seat Height Adjustment ✓ Seats Split Rear
✓ Side Protection Mouldings ✓ Spare Wheel (Space Saver) ✓ Speakers ✓ Steel Wheels ✓ Steering Wheel Leather
✓ Steering Wheel Mounted Controls (Audio) ✓ Third Brake Light ✓ Tinted Glass (All Round) ✓ Traction Control System