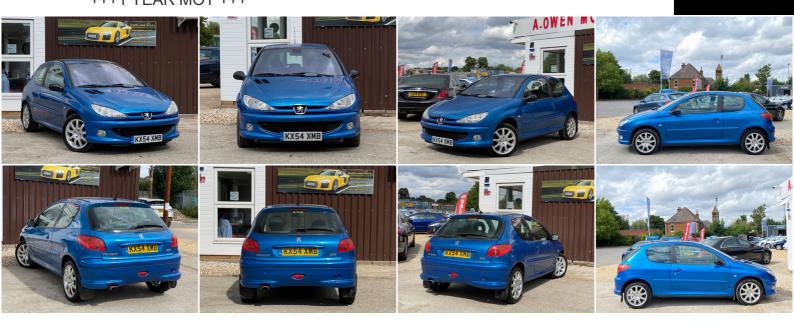

## **Peugeot 206** 2.0 16v GTi 3dr (a/c) +++1 YEAR MOT +++

SOLD

2005

, P

1,997CC

## DESCRIPTION

STUNNING CONDITION, FULLY HPI CHECKED, 1 YEAR MOT, RECENT CLUTCH AND TIMING BELT REPLACED, REALLY EXCELLENT CONDITION, 2 REMOTE KEYS, OPEN 7 DAYS A WEEK,