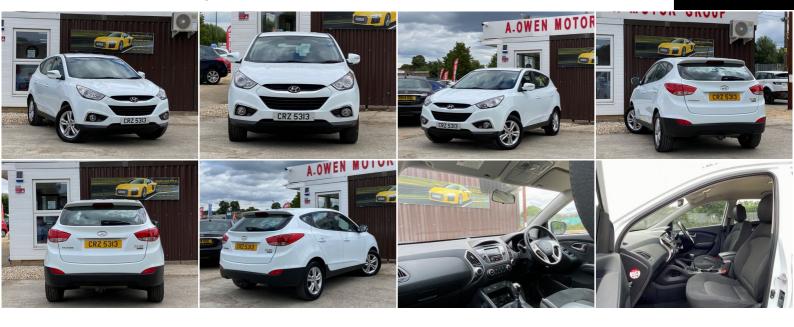

## Hyundai ix35

1.7 CRDi 16v Style 2WD 5dr

+++FREE 24 MONTHS WARRANTY+++

2011

**DIESEL** 

**MANUAL** 

WHITE

127,000 MILES