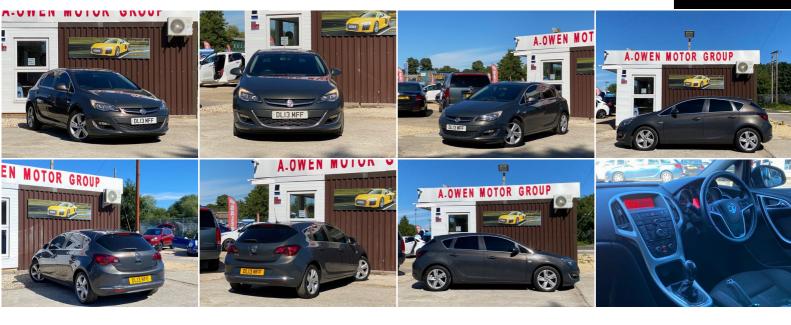

## Vauxhall Astra

1.6 16v SRi 5dr

+++FREE 24 MONTHS WARRANTY+++

2013

**PETROL** 

**MANUAL** 

**GREY** 

109,000 MILES

1,598CC

## DESCRIPTION

FULLY HPI CHECKED, 1 YEAR MOT, EXCELLENT CONDITION, WE OFFER LOW RATE FINANCE IN UNDER 15 MINUTES WITH ZERO DEPOSIT OPTION.