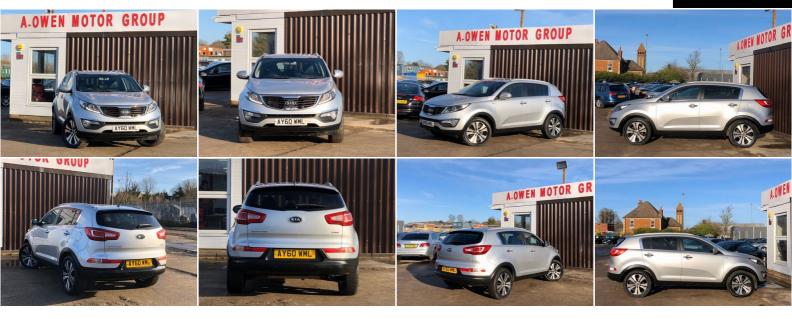

## **Kia Sportage**

2.0 CRDi First Edition AWD 5dr

+++ COVID-19 FREE DELIVERY +++

2010

**DIESEL** 

**MANUAL** 

**SILVER** 

121,000 MILES

## **DESCRIPTION**

CORONA ANNOUNCEMENT - UpdateWe take the health and well being of our staff and customers very seriously. A.Owen is open monitoring the situation regarding Covid-19 and is taking all appropriate measures. We can bring the car to you. If you're interested in any of our vehicles please get in touch with us as a member of staff will be more than happy to assist you with a personalised video of any of our vehicles. We are currently offering nationwide delivery and we are also able to organise finance remotely. Discount available for NHS staff and key workers Thanks in Advance A.Owen Motor Group FREE 24 MONTHS WARRANTY, ZERO DEPOSIT FINANCE, EXCELLENT CONDITION, FULL KIA SERVICE HISTORY, WE OFFER LOW RATE FINANCE, FULLY HPI CHECKED, 2 KEEPERS, 2 REMOTE KEYS, 1 YEAR MOT, LOVELY TO DRIVE AND FIRST TO SEE WILL BUY

## SOME FEATURES

- √ 18in Alloy Wheels (235/55 R18) with Locking Wheel Nuts 
  √ 6-Speaker System 
  √ 60:40 Split Folding 2nd Row Seats
- √ ABS with Downhill Brake Control (DBC) 
  √ Advanced Anti-Theft System and Alarm
- ✓ All-Round Electric Windows with Drivers Auto Up/Down Function ✓ All-Round Height Adjustable Head Rests, Front Active Head Rests
- √ Auto-Dimming Rearview Mirror 
  √ Black Leather Upholstery 
  √ Bluetooth with Voice Recognition Control
- √ Centre Console Armrest and Rear Centre Armrest 
  √ Centre Rear Seat Belt 
  √ Cruise Control 
  √ Deadlocks 
  √ Digital Clock
- ✓ Drivers Airbag
  ✓ Drivers Lumbar Support
  ✓ Drivers Seat Height Adjuster
- ✓ Dual Auto Air Conditioning with Cooled Glovebox Function
- ✓ Electrically Folding, Adjustable and Heated Door Mirrors with Integrated LED Indicators Lights ✓ Electronic Brakeforce Distribution (EBD)