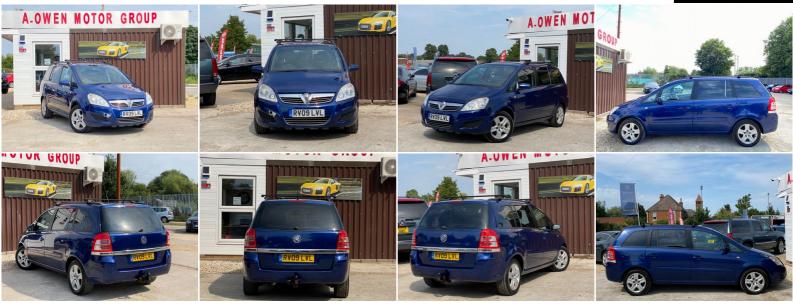

## Vauxhall Zafira

1.6 i 16v Exclusiv 5dr +++ NEW MOT +++

2009

```
1,598CC
```

## DESCRIPTION

PX TO CLEAR, THIS CAR JUST HAD NEW TYRES, NEW EXHAUST AND WILL BE PROVIDED WITH NEW MOT,