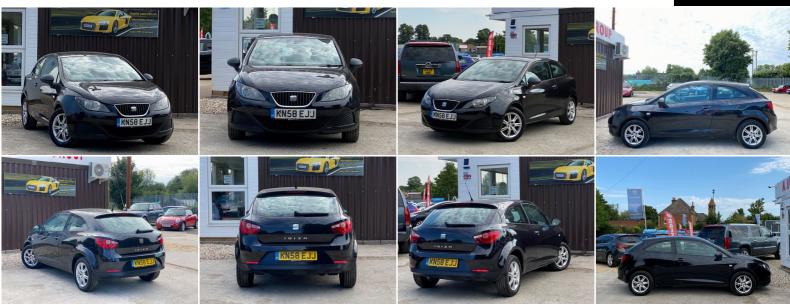

## SEAT Ibiza

1.2 S SportCoupe 3dr (a/c) +++EXCELLENT CONDITION+++

2008

108,000 MILES

1,198CC

## DESCRIPTION

EXCELLENT CONDITION, FULL SERVICE HISTORY, FULLY HPI CHECKED, 2 KEYS, MOT TILL 04/08/2021 NO ADVISORY, 2 KEEPERS, LOVELY TO DRIVE AND FIRST TO SEE WILL BUY, OPEN 7 DAYS A WEEK

## SOME FEATURES

| ✓ Adjustable Steering Column/Wheel                                                                       |             | ✓ Air Bag Driv | er 🗸 Air E | $\checkmark$ Air Bag Passenger |               | ✓ Air Bag Side |         | ✓ Anti-Lock Brakes |         |
|----------------------------------------------------------------------------------------------------------|-------------|----------------|------------|--------------------------------|---------------|----------------|---------|--------------------|---------|
| ✓ Body Coloured Bumpers                                                                                  | ✓ Central I | Door Locking   | ✓ Centre   | Console                        | ✓ Centre Rea  | r Seat Belt    | V Cu    | ıp Holder          |         |
| ✓ Electric Windows (Front)                                                                               | ✓ Head Re   | estraints 🗸 I  | mmobiliser | 🗸 In Car                       | Entertainment | (Radio/CD      | )/MP3)  | ✓ Mirrors E        | xternal |
| ✓ Power Socket ✓ Power-Assisted Steering ✓ Seat - ISOFIX Anchorage Point (Rear) ✓ Seat Height Adjustment |             |                |            |                                |               |                |         |                    |         |
| $\checkmark$ Spare Wheel (Full Size) $\sim$                                                              | ✓ Speakers  | s 🗸 Steel W    | heels 🗸 S  | Steering Wh                    | eel Mounted C | Controls (A    | udio) 🕓 | ✓ Sun Visor        |         |
| ✓ Upholstery Cloth                                                                                       |             |                |            |                                |               |                |         |                    |         |