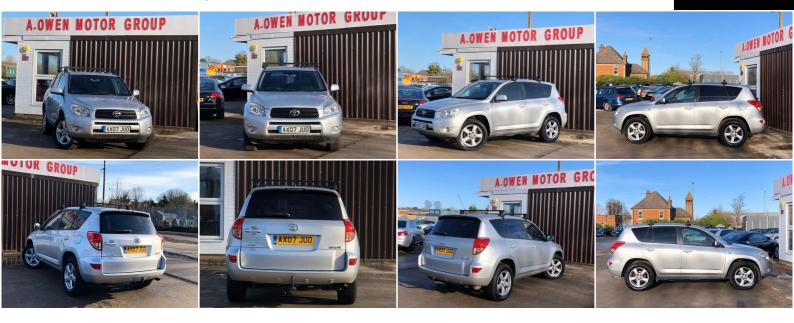

## **Toyota RAV4**

2.2 D-4D XT-R 4WD 5dr

+++FREE 24 MONTHS WARRANTY+++

2007

**DIESEL** 

**MANUAL** 

**SILVER** 

117,000 MILES

## **DESCRIPTION**

FREE 24 MONTHS WARRANTY, ZERO DEPOSIT FINANCE, EXCELLENT CONDITION, SERVICE HISTORY, WE OFFER LOW RATE FINANCE, FULLY HPI CHECKED, 2 KEYS, 1 YEAR MOT, LOVELY TO DRIVE AND FIRST TO SEE WILL BUY