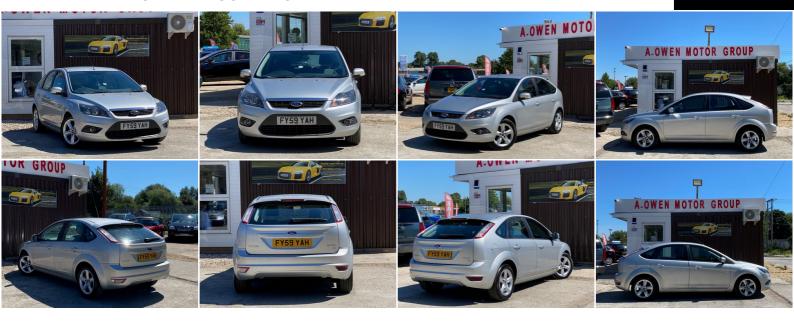

## **Ford Focus**

1.6 Zetec 5dr

+++EXCELLENT CONDITION+++

2009

**PETROL** 

**MANUAL** 

**SILVER** 

104,000 MILES

## **DESCRIPTION**

EXCELLENT CONDITION, FULLY HPI CHECKED, 2 FORMER KEEPERS, MOT TILL 22/01/2021, LOVELY TO DRIVE AND FIRST TO SEE WILL BUY, PART EXCHANGE TO CLEAR, OPEN 7 DAYS A WEEK