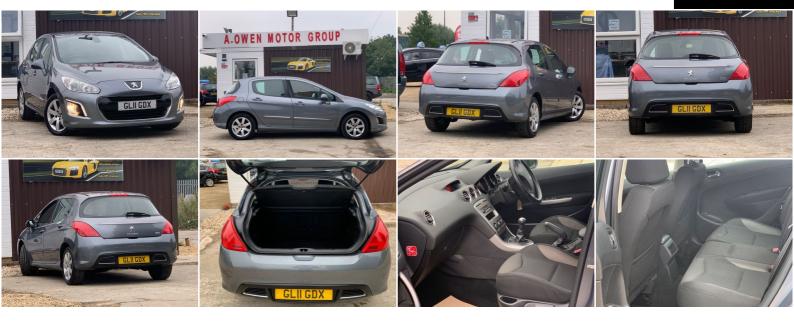

## Peugeot 308

1.6 HDi Active 5dr

+++FREE 24 MONTHS WARRANTY+++

SOLD

2011

**DIESEL** 

**MANUAL** 

**GREY** 

103,000 MILES

1,560CC