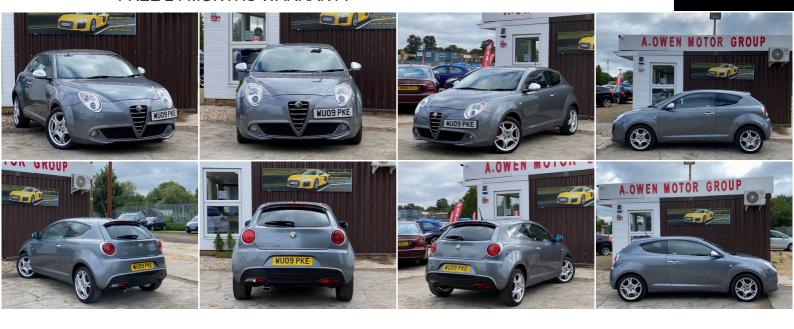

## Alfa Romeo MiTo

1.6 JTDM Veloce 3dr

+++FREE 24 MONTHS WARRANTY+++

2009

**DIESEL** 

**MANUAL** 

**GREY** 

68,350 MILES