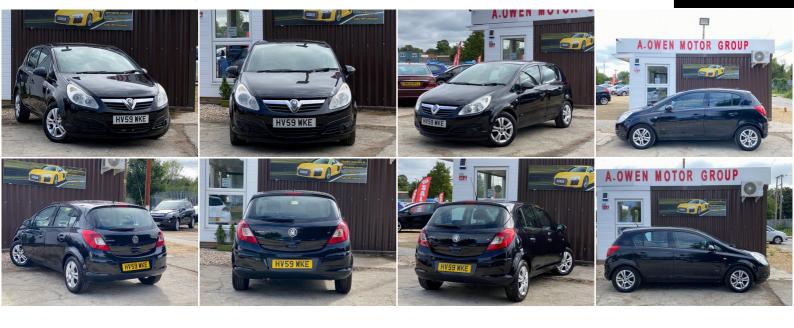

## **Vauxhall Corsa**

1.2 i 16v Active 5dr

+++NEW MOT, FRESH SERVICE +++

2009

**PETROL** 

**MANUAL** 

**BLACK** 

67,150 MILES

## **DESCRIPTION**

EXCELLENT CONDITION, FULLY HPI CHECKED, 1 YEAR MOT, 1 FORMER KEEPER, SERVICE HISTORY, WE OFFER LOW RATE FINANCE IN UNDER 15 MINUTES WITH ZERO DEPOSIT OPTION.