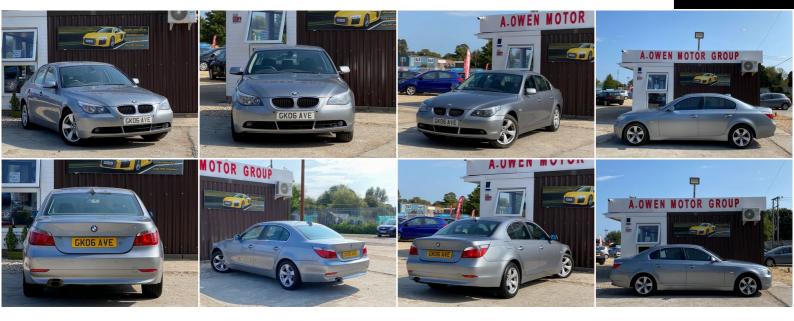

## BMW 5 Series

2.0 520d SE 4dr

NATIONWIDE DELIVERY AVAILABLE

2006

**DIESEL** 

**MANUAL** 

**SILVER** 

88,000 MILES