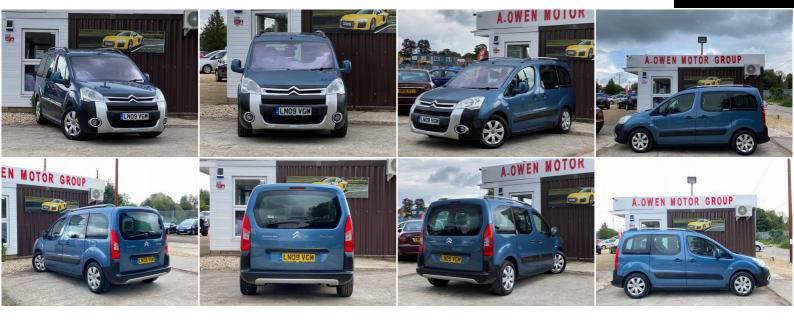

## Citroen Berlingo 1.6 TD XTR Estate 5dr NATIONWIDE WARRANTY INCLUDED

SOLD

2009

**DIESEL** 

**MANUAL** 

√ Steering Wheel Mounted Controls (Audio) 
√ Tailgate Window 
√ Trip Computer 
√ Upholstery Cloth

**BLUE** 

103,000 MILES

1,560CC