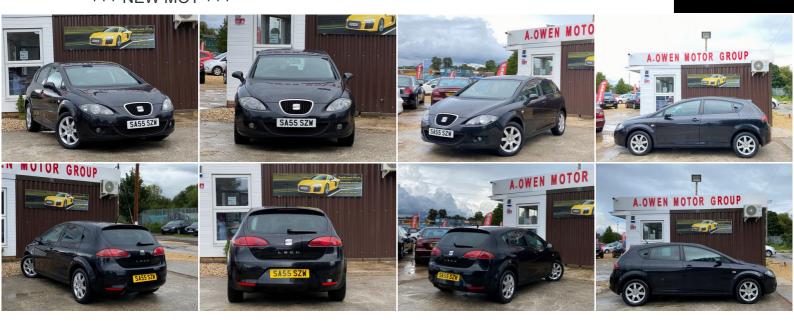

## SEAT Leon 1.6 Stylance 5dr +++ NEW MOT +++

2005

**PETROL** 

**MANUAL** 

**BLACK** 

83,000 MILES

1,595CC

## **DESCRIPTION**

FULLY HPI CHECKED, 1 YEAR MOT, EXCELLENT CONDITION, PX WELCOME