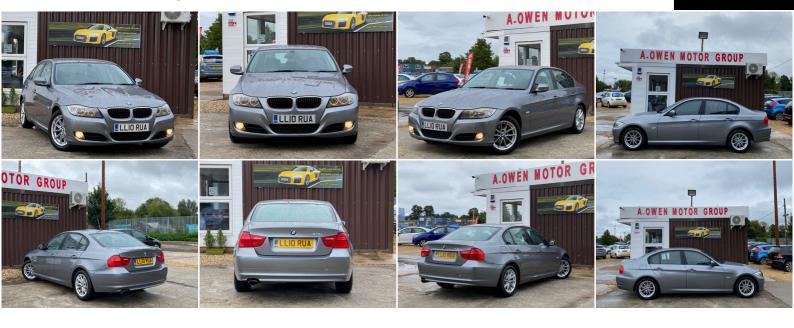

## **BMW 3 Series** 2.0 318i ES 4dr

FREE NATIONWIDE WARRANTY

2010

**PETROL** 

**MANUAL** 

**GREY** 

119,350 MILES

1,995CC