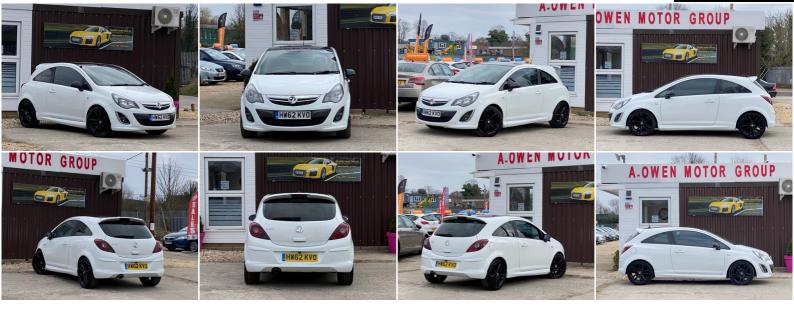

## Vauxhall Corsa

1.2 i 16v Limited Edition 3dr (a/c) FREE DELIVERY AVAILABLE

## DESCRIPTION

FREE DELIVERY AVAILABLE, NATIONWIDE WARRANTY INCLUDED, EXCELLENT CONDITION, FULLY HPI CHECKED, 1 YEAR MOT, WE OFFER LOW RATE FINANCE WITH ZERO DEPOSIT, LOVELY TO DRIVE AND FIRST TO SEE WILL BUY