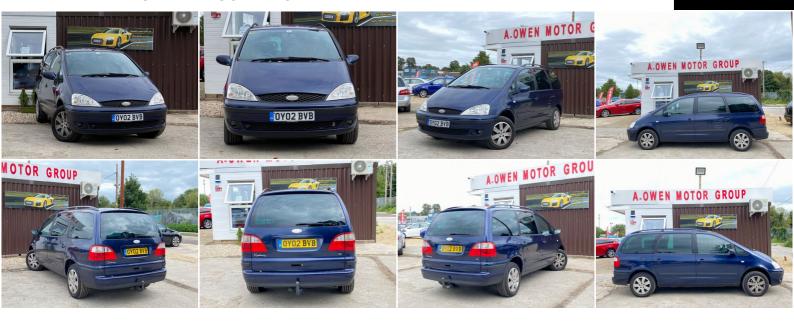

## **Ford Galaxy**

2.3 i Zetec 5dr

+++EXCELLENT CONDITION+++

2002

**PETROL** 

**MANUAL** 

**BLUE** 

102,000 MILES

## **DESCRIPTION**

EXCELLENT CONDITION, FULLY HPI CHECKED, FULL FORD SERVICE HISTORY, 1 KEEPER, 2 KEYS, MOT TILL 11/04/2021, LOVELY TO DRIVE AND FIRST TO SEE WILL BUY