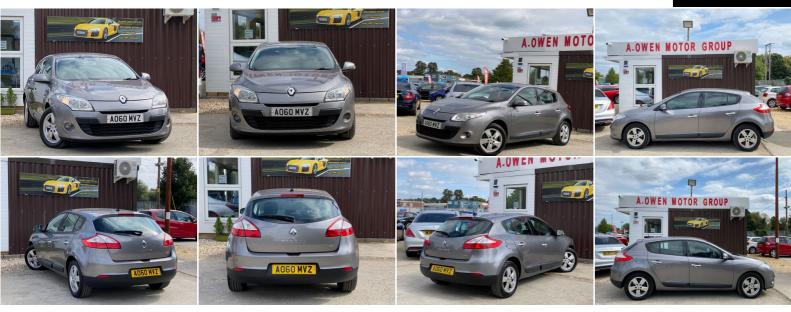

## **Renault Megane**

1.5 dCi FAP Dynamique Tom Tom 5dr (Tom Tom) NATIONWIDE WARRANTY INCLUDED

#### DESCRIPTION

FREE NATIONWIDE WARRANTY INCLUDED, FULLY HPI CHECKED, 1 YEAR MOT, 2 KEEPERS, 2 REMOTE KEYS, FULL SERVICE HISTORY INCLUDING CAM BELT, WE OFFER LOW RATE FINANCE WITH ZERO DEPOSIT, LOVELY TO DRIVE AND FIRST TO SEE WILL BUY