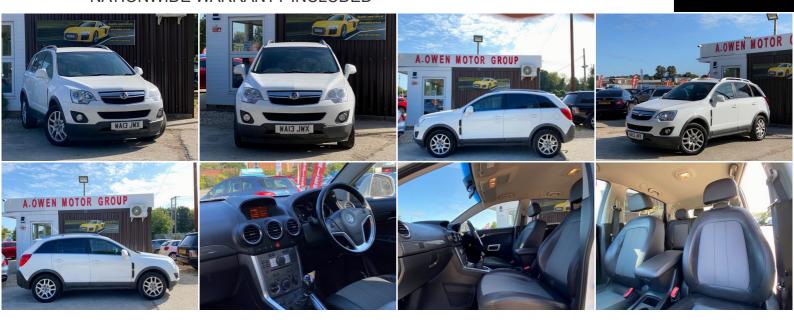

## Vauxhall Antara 2.2 CDTi Exclusiv AWD 5dr NATIONWIDE WARRANTY INCLUDED

SOLD

2013

**DIESEL** 

**MANUAL** 

WHITE

67,500 MILES

2,231CC

## **DESCRIPTION**

FREE NATIONWIDE WARRANTY INCLUDED, FULLY HPI CHECKED, FULL SERVICE HISTORY, 2 REMOTE KEYS, 2 FORMER KEEPERS, 1 YEAR MOT, EXCELLENT CONDITION, WE OFFER LOW RATE FINANCE IN UNDER 15 MINUTES WITH ZERO DEPOSIT OPTION.