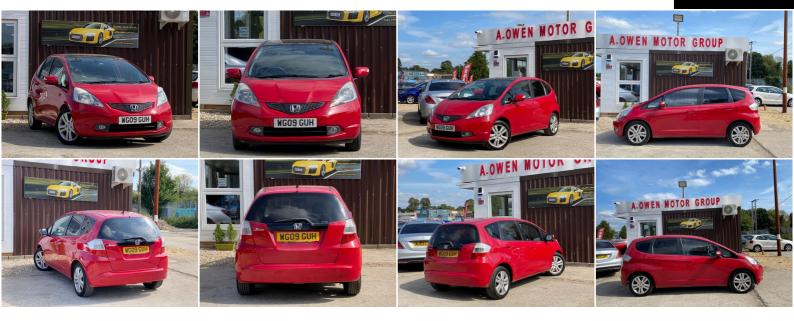

## **Honda Jazz** 1.4 EX 5dr

NATIONWIDE WARRANTY INCLUDED

2009

**PETROL** 

**MANUAL** 

**RED** 

78,500 MILES

1,339CC

## **DESCRIPTION**

FREE NATIONWIDE WARRANTY INCLUDED, FULLY HPI CHECKED, 2 REMOTE KEYS, EXCELLENT CONDITION, WE OFFER LOW RATE FINANCE IN UNDER 15 MINUTES WITH ZERO DEPOSIT OPTION.