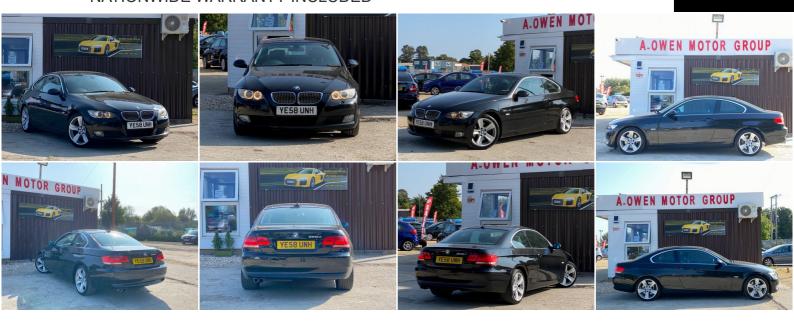

## BMW 3 Series 3.0 325d SE 2dr NATIONWIDE WARRANTY INCLUDED

2009

**DIESEL** 

**AUTOMATIC** 

**BLACK** 

63,600 MILES

2,993CC

## **DESCRIPTION**

NATIONWIDE WARRANTY INCLUDED, FULLY HPI CHECKED, 1 KEEPER, MOT TILL 07/10/2021, 2 REMOTE KEYS, SERVICE HISTORY, WE OFFER LOW RATE FINANCE WITH ZERO DEPOSIT, LOVELY TO DRIVE AND FIRST TO SEE WILL BUY