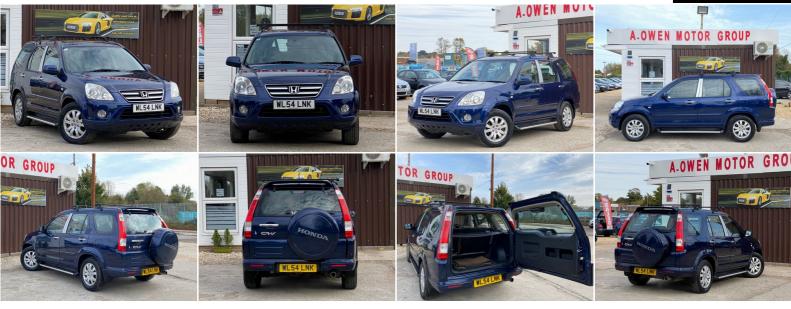

## Honda CR-V

2.0 i-VTEC Executive 5dr NATIONWIDE WARRANTY INCLUDED

## DESCRIPTION

NATIONWIDE WARRANTY INCLUDED, FULLY HPI CHECKED, 1 YEAR MOT, FULL SERVICE HISTORY, LOVELY TO DRIVE AND FIRST TO SEE WILL BUY, OPEN 7 DAYS A WEEK

## SOME FEATURES

| ✓ Adjustable Steering Column/Wheel ✓ Air Bag Driver ✓ Air Bag Passenger ✓ Air Bag Side ✓ Alarm ✓ Alloy Wheels (16in)            |
|---------------------------------------------------------------------------------------------------------------------------------|
| ✓ Anti-Lock Brakes ✓ Armrest ✓ Body Coloured Bumpers ✓ Central Door Locking ✓ Centre Rear Seat Belt ✓ Climate Control           |
| Cruise Control                                                                                                                  |
| ✓ Head Restraints ✓ Immobiliser ✓ In Car Entertainment (Radio/CD) ✓ Metallic Paint ✓ Mirrors External (Electric Heated/Folding) |
| ✓ Pearlescent Paint ✓ Power Socket ✓ Power-Assisted Steering ✓ Satellite Navigation                                             |
| ✓ Seat - ISOFIX Anchorage Point (Two Seats - Rear) ✓ Seat Height Adjustment ✓ Seats Heated (Driver/Passenger)                   |
| ✓ Side Protection Mouldings ✓ Spare Wheel (Full Size) ✓ Speakers ✓ Steering Wheel Mounted Controls                              |
| ✓ Sunroof Electric (Glass Tilt/Slide) ✓ Upholstery Leather                                                                      |