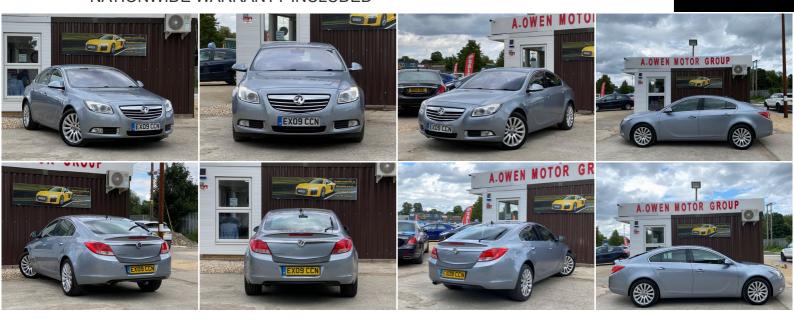

## Vauxhall Insignia 1.8 i VVT 16v Elite Nav 5dr NATIONWIDE WARRANTY INCLUDED

SOLD

2009

**PETROL** 

**MANUAL** 

**SILVER** 

119,000 MILES

1,796CC

## **DESCRIPTION**

FREE NATIONWIDE WARRANTY INCLUDED , FULLY HPI CHECKED, SERVICE HISTORY, NEXT MOT 22/6/2021, 2 REMOTE KEYS SUPPLIED,

## **SOME FEATURES**

- ✓ 18in 13-Spoke Alloy Wheels 245/45R 18 Tyres ✓ 19in10-Spoke Alloy Wheels with 245/40 R 19 Tyres ✓ 230 Volt Rear Power Outlet
- √ Adaptive Forward Lighting/Bi-Xenon Headlights/Wash 
  √ DVD 800 Navi 
  √ Front and Rear Parking Distance Sensors
- ✓ Front Fog Lights ✓ Mobile Phone System with Bluetooth ✓ Rear Side Window Sunblinds