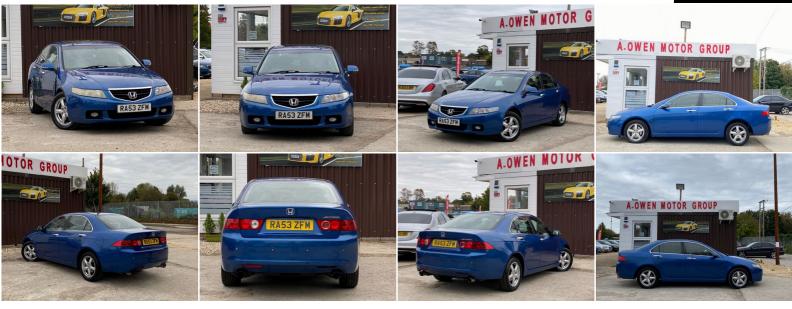

## Honda Accord

2.4 i-VTEC Executive 4dr EXCELLENT CONDITION

## SOLD

2003

2,354CC

## DESCRIPTION

EXCELLENT CONDITION, FULLY HPI CHECKED, 1 YEAR MOT, FULLY LOADED CAR, LOVELY TO DRIVE AND FIRST TO SEE WILL BUY, PART EXCHANGE TO CLEAR, OPEN 7 DAYS A WEEK