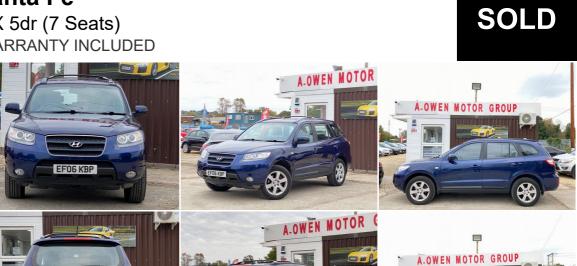

A.OwenMotorGroup@gmail.com https://aowenmotorgroup.co.uk

07537 165054

A. OWEN MOTOR GROUP

MOTOR GROUP

Hyundai Santa Fe 2.2 CRTD CDX 5dr (7 Seats) NATIONWIDE WARRANTY INCLUDED

## DESCRIPTION

NATIONWIDE WARRANTY INCLUDED, FULLY HPI CHECKED, MOT TILL 05/09/2021 NO ADVISORY, 2 REMOTE KEYS, 2 KEEPERS, FULL SERVICE HISTORY UP TO DATE, WE OFFER LOW RATE FINANCE WITH ZERO DEPOSIT, LOVELY TO DRIVE AND FIRST TO SEE WILL BUY