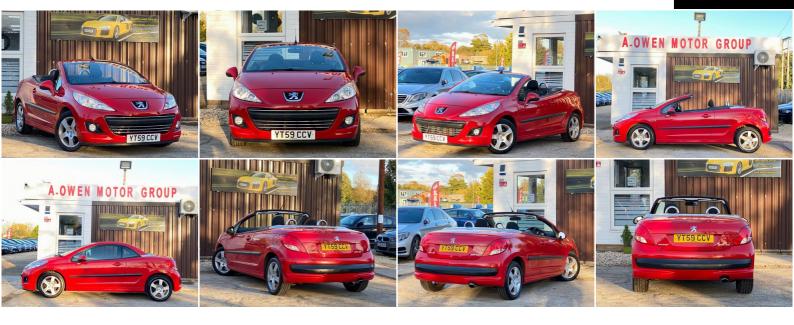

## Peugeot 207 CC

1.6 VTi Sport 2dr
EXCELLENT CONDITION

2009

**PETROL** 

**MANUAL** 

RFD

61,650 MILES

1,598CC

## **DESCRIPTION**

EXCELLENT CONDITION, FULLY HPI CHECKED, 1 YEAR MOT, 2 KEEPERS, 2 REMOTE KEYS, SERVICE HISTORY, WE OFFER LOW RATE FINANCE WITH ZERO DEPOSOIT, LOVELY TO DRIVE AND FIRST TO SEE WILL BUY

## **SOME FEATURES**

✓ Air-Conditioning ✓ Alloy Wheels (16in) ✓ Computer ✓ Electric Windows (Front/Rear) ✓ In Car Entertainment (Radio/CD/MP3)

√ Telephone Equipment (Bluetooth Interface) 
√ Tinted Glass