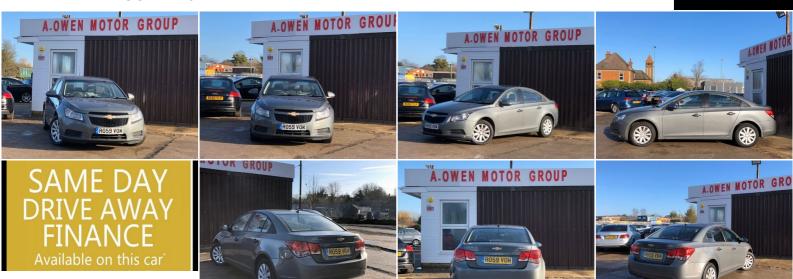

## **Chevrolet Cruze**

1.6 i S 4dr

+++ COVID-19 FREE DELIVERY +++

2009

**PETROL** 

**MANUAL** 

**SILVER** 

98,000 MILES

## **DESCRIPTION**

CORONA ANNOUNCEMENT - UpdateWe take the health and well being of our staff and customers very seriously. A.Owen is closely monitoring the situation regarding Covid-19 and is taking all appropriate measures. We can bring the car to you. If you're interested in any of our vehicles please get in touch with us as a member of staff will be more than happy to assist you with a personalised video of any of our vehicles. We are currently offering nationwide delivery and we are also able to organise finance remotely. Discount available for NHS staff and key workers Thanks in Advance A.Owen Motor Group ZERO FINANCE DEPOSIT, FULLY HPI CHECKED, EXCELLENT CONDITION, 2 REMOTE KEYS, 1 YEAR MOT, WE OFFER LOW RATE FINANCE IN UNDER 15 MINUTES WITH ZERO DEPOSIT OPTION.