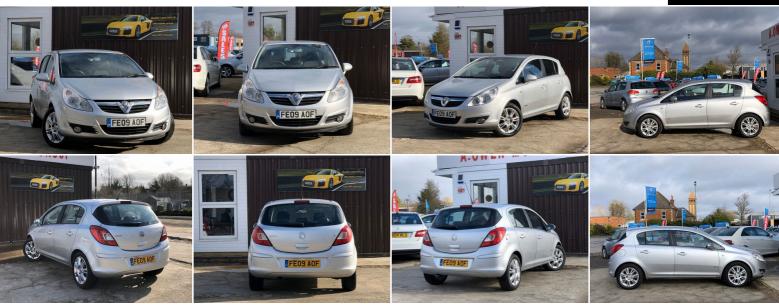

## **Vauxhall Corsa**

1.4 i 16v Design 5dr (a/c) +++FREE 24 MONTHS WARRANTY+++

2009

75,000 MILES

1,364CC

## DESCRIPTION

FREE 24 MONTHS WARRANTY, VAUXHALL SERVICE HISTORY, ZERO DEPOSIT FINANCE, EXCELLENT CONDITION, WE OFFER LOW RATE FINANCE, FULLY HPI CHECKED, 2 KEEPERS, 2 REMOTE KEYS, 1 YEAR MOT, LOVELY TO DRIVE AND FIRST TO SEE WILL BUY