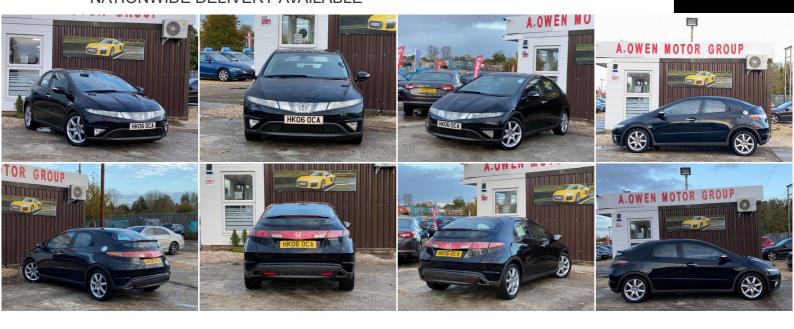

## Honda Civic 1.8 i-VTEC EX 5dr NATIONWIDE DELIVERY AVAILABLE

2006

**PETROL** 

**MANUAL** 

**BLACK** 

151,000 MILES

1,798CC

## **DESCRIPTION**

PX TO CLEAR, MOT AUGUST 2021, FULLY HPI CHECKED,