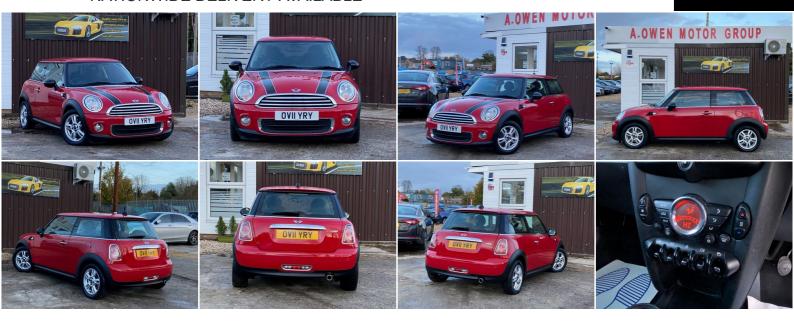

## **MINI Hatch**

1.6 One (Pepper) 3dr
NATIONWIDE DELIVERY AVAILABLE

2011

**PETROL** 

**MANUAL** 

**RED** 

46,100 MILES

1,598CC

## **DESCRIPTION**

NATIONWIDE WARRANTY INCLUDED, FULLY HPI CHECKED, 1 YEAR MOT, 2 REMOTE KEYS, WE OFFER LOW RATE FINANCE WITH ZERO DEPOSIT, LOVELY TO DRIVE AND FIRST TO SEE WILL BUY

## **SOME FEATURES**

✓ Adjustable Steering Column/Wheel
 ✓ Air Bag Driver
 ✓ Air Bag Passenger
 ✓ Air Bag Side
 ✓ Alarm
 ✓ Anti-Lock Brakes
 ✓ Ashtray/Lighter
 ✓ Cup Holder
 ✓ Electric Windows (Front)
 ✓ Electronic Brake Force Distribution
 ✓ Electronic Stability Programme
 ✓ Extra Storage
 ✓ Grab Handles
 ✓ Head Air Bags
 ✓ Head Restraints
 ✓ Heated Rear Screen
 ✓ Interior World Carbon Black
 ✓ PEPPER Pack
 ✓ Power Socket
 ✓ Power-Assisted Steering