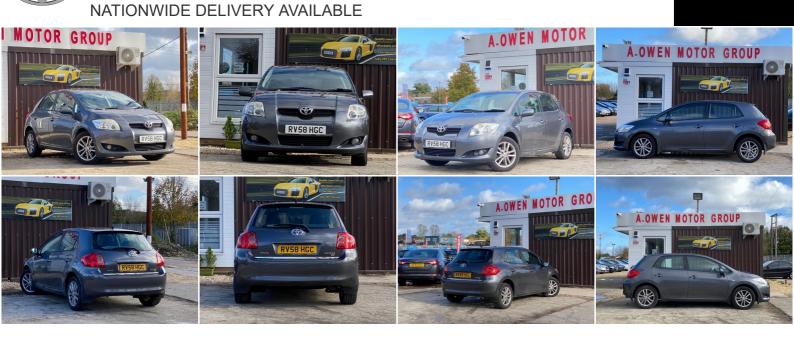

## **Toyota Auris** 1.6 VVT-i TR 5dr

## DESCRIPTION

NATIONWIDE WARRANTY INCLUDED, EXCELLENT CONDITION, FULLY HPI CHECKED, MOT TILL 20/11/2021 NO ADVISORY, 1 KEEPER, 2 REMOTE KEYS, SERVICE HISTORY, WE OFFER LOW RATE FINANCE WITH ZERO DEPOSIT, LOVELY TO DRIVE AND FIRST TO SEE WILL BUY