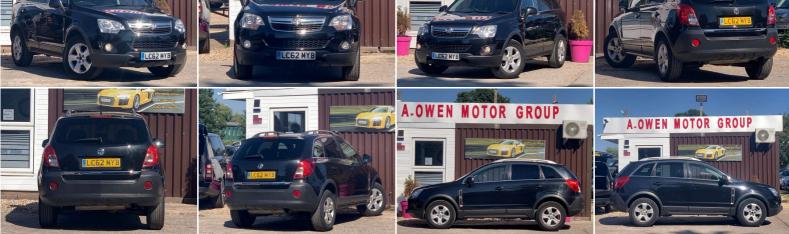

## Vauxhall Antara

2.2 CDTi Exclusiv 2WD Euro 5 (s/s) 5dr +++LONG MOT+++

2,231CC

## DESCRIPTION

FULLY HPI CHECKED, MOT TILL 25/07/2023, SERVICE HISTORY, 1 FORMER KEEPER, 2 KEYS SUPPLIED, NATIONWIDE DELIVERY CAN BE ARRANGED, EXTENDED 24 MONTHS WARRANTY AVAILABLE, QUICK DECISION FINANCE AVAILABLE WITH ZERO DEPOSIT OPTION, LOVELY TO DRIVE AND FIRST TO SEE WILL BUY