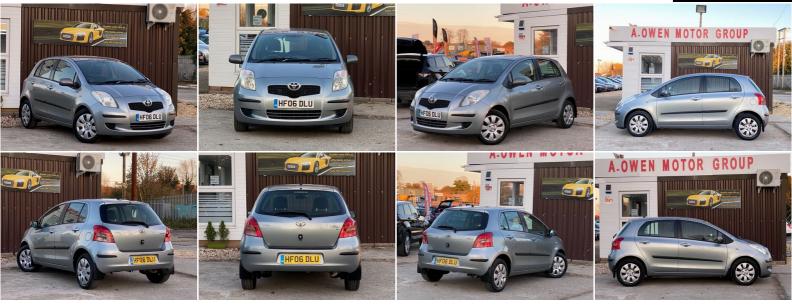

## A.OwenMotorGroup@gmail.com https://aowenmotorgroup.co.uk

07537 165054

2006

**PETROL** 

**MANUAL** 

**SILVER** 

84,600 MILES

998CC

## **DESCRIPTION**

NATIONWIDE WARRANTY INCLUDED, EXCELLENT CONDITION, FULLY HPI CHECKED, MOT TILL 15/11/2021, 1 KEEPER, LOVELY TO DRIVE AND FIRST TO SEE WILL BUY