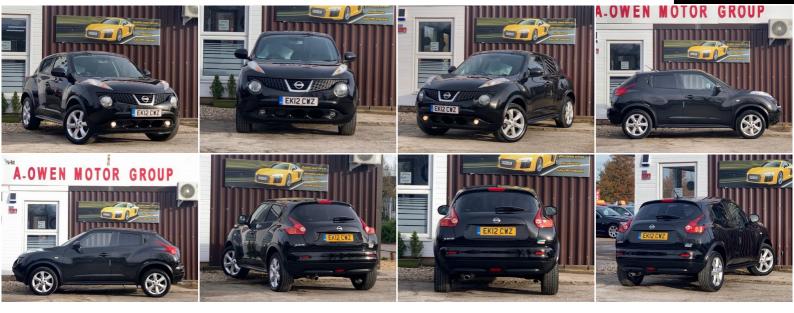

## Nissan Juke

1.5 dCi Acenta 5dr NATIONWIDE DELIVERY AVAILABE

## DESCRIPTION

NATIONWIDE DELIVERY AVAILABLE, NATIONWIDE WARRANTY INCLUDED, FULLY HPI CHECKED, FULLY SERVICE HISTORY, 1 FORMER KEEPER, 2 REMOTE KEYS, STUNNING CONDITION, WE OFFER LOW RATE FINANCE IN UNDER 15 MINUTES WITH ALSO ZERO DEPOSIT OPTION,

## SOME FEATURES

| $\checkmark$ 17in Alloy Wheels                                                                        | / 17in Alloy Wheels |                                                                                                                                                                                                                                                                                                                                                                                                                                                                                                                                                                                                                                                                                                                                                                                                                                                                                                                                                                                                                                                                                                                                                                                                                                                                                                                                                                                                                                                                                                                                                                                                                                                                                                                                                                                                                                                                                                                                                                                                                                                                                                                            | $\checkmark$ Body Coloured Bumpers |                   | ers 🗸 (   | Centre Rear S | 🗸 Clima     | te Control  |            |
|-------------------------------------------------------------------------------------------------------|---------------------|----------------------------------------------------------------------------------------------------------------------------------------------------------------------------------------------------------------------------------------------------------------------------------------------------------------------------------------------------------------------------------------------------------------------------------------------------------------------------------------------------------------------------------------------------------------------------------------------------------------------------------------------------------------------------------------------------------------------------------------------------------------------------------------------------------------------------------------------------------------------------------------------------------------------------------------------------------------------------------------------------------------------------------------------------------------------------------------------------------------------------------------------------------------------------------------------------------------------------------------------------------------------------------------------------------------------------------------------------------------------------------------------------------------------------------------------------------------------------------------------------------------------------------------------------------------------------------------------------------------------------------------------------------------------------------------------------------------------------------------------------------------------------------------------------------------------------------------------------------------------------------------------------------------------------------------------------------------------------------------------------------------------------------------------------------------------------------------------------------------------------|------------------------------------|-------------------|-----------|---------------|-------------|-------------|------------|
| ✓ Cloth Seat Trim                                                                                     | Cruise Control      | / Drivers Airbag                                                                                                                                                                                                                                                                                                                                                                                                                                                                                                                                                                                                                                                                                                                                                                                                                                                                                                                                                                                                                                                                                                                                                                                                                                                                                                                                                                                                                                                                                                                                                                                                                                                                                                                                                                                                                                                                                                                                                                                                                                                                                                           | ✓ Elec                             | tric door mirrors | ✓ ESF     | P 🗸 Four S    | peakers     |             |            |
| ✓ Front and Rear Electric Windows ✓ Front and Rear Headrests ✓ Front Fog Lights ✓ Height Adjustable D |                     |                                                                                                                                                                                                                                                                                                                                                                                                                                                                                                                                                                                                                                                                                                                                                                                                                                                                                                                                                                                                                                                                                                                                                                                                                                                                                                                                                                                                                                                                                                                                                                                                                                                                                                                                                                                                                                                                                                                                                                                                                                                                                                                            |                                    |                   |           |               | stable Driv | vers Seat   |            |
| $\checkmark$ Immobiliser $\checkmark$ ISO                                                             | OFIX Child Seat And | chorage Points                                                                                                                                                                                                                                                                                                                                                                                                                                                                                                                                                                                                                                                                                                                                                                                                                                                                                                                                                                                                                                                                                                                                                                                                                                                                                                                                                                                                                                                                                                                                                                                                                                                                                                                                                                                                                                                                                                                                                                                                                                                                                                             | √ PAS                              | ✓ Passengers      | Airbag    | √ Radio/CD    | √ Ren       | note Centra | al Locking |
| ✓ Reverse Parking Aid                                                                                 | d 🗸 Side Airbags    | ✓ Steering Wheeler A Steerin | eel Rake                           | Adjustment ~      | / Third B | rake Light    | ✓ Tractior  | n Control   |            |
| $\checkmark$ Trip Computer $\checkmark$                                                               | Tyre Repair Kit     |                                                                                                                                                                                                                                                                                                                                                                                                                                                                                                                                                                                                                                                                                                                                                                                                                                                                                                                                                                                                                                                                                                                                                                                                                                                                                                                                                                                                                                                                                                                                                                                                                                                                                                                                                                                                                                                                                                                                                                                                                                                                                                                            |                                    |                   |           |               |             |             |            |