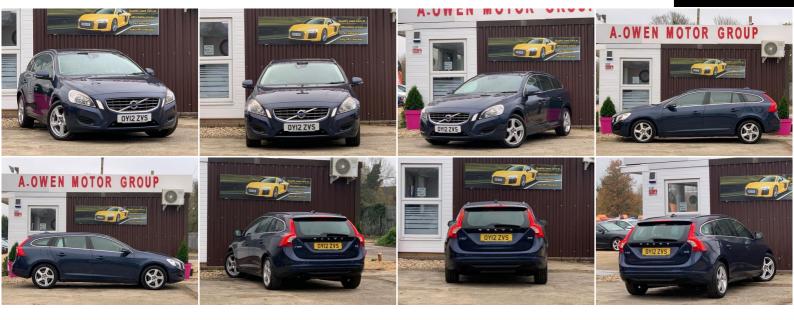

## **Volvo V60** 2.0 D3 SE 5dr

NATIONWIDE DELIVERY AVAILABLE

## DESCRIPTION

WE OFFER NATIONWIDE DELIVERY OPTION, NATIONWIDE WARRANTY INCLUDED, FULLY HPI CHECKED, FULL SERVICE HISTORY UP TO DATE, 1 KEEPER, 1 YEAR MOT, 2 REMOTE KEYS, STUNNING CONDITION, FULLY LOADED, WE OFFER LOW RATE FINANCE IN UNDER 15 MINUTES WITH ZERO DEPOSIT OPTION, PX WELCOME,