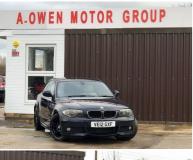

## **BMW 1 Series**

2.0 120d Sport Plus 2dr

+++ZERO DEPOSIT FINANCE+++

https://aowenmotorgroup.co.uk

2012

**DIESEL** 

**AUTOMATIC** 

**BLACK** 

73,000 MILES

1,995CC

## **DESCRIPTION**

ZERO DEPOSIT FINANCE, EXCELLENT CONDITION, FULL SERVICE HISTORY UP TO DATE, WE OFFER LOW RATE FINANCE, FULLY HPI CHECKED, 2 REMOTE KEYS, 1 YEAR MOT, LOVELY TO DRIVE AND FIRST TO SEE WILL BUY