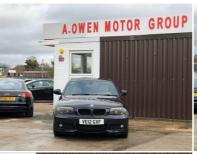

## **BMW 1 Series**

2.0 120d Sport Plus 2dr

+++ZERO DEPOSIT FINANCE+++

https://aowenmotorgroup.co.uk

2012

**DIESEL** 

**AUTOMATIC** 

**BLACK** 

73,000 MILES

1,995CC

## **DESCRIPTION**

ZERO DEPOSIT FINANCE, EXCELLENT CONDITION, FULL SERVICE HISTORY UP TO DATE, WE OFFER LOW RATE FINANCE, FULLY HPI CHECKED, 2 REMOTE KEYS, 1 YEAR MOT, LOVELY TO DRIVE AND FIRST TO SEE WILL BUY