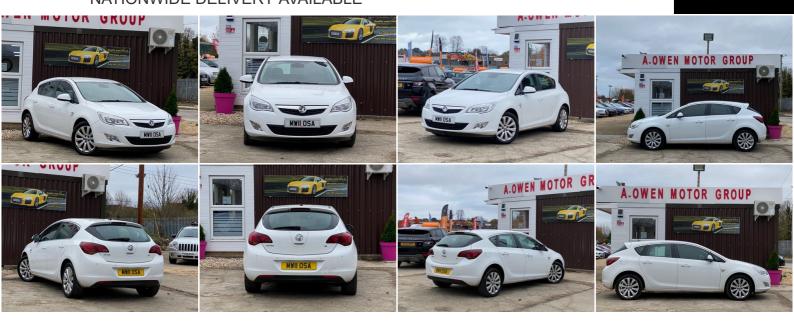

## Vauxhall Astra 1.6 16v SE Auto 5dr NATIONWIDE DELIVERY AVAILABLE

2011

**PETROL** 

**AUTOMATIC** 

WHITE

77,950 MILES

1,598CC