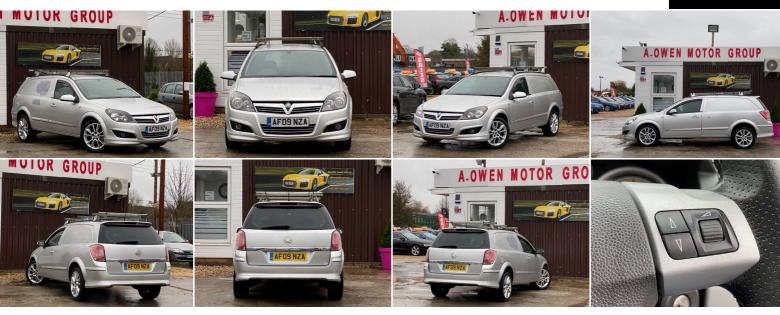

## Vauxhall Astra Van

1.7 CDTi 16v Sportive Panel Van 3dr NATIONWIDE DELIVERY AVAILABLE

DIESEL

MANUAL

1,686CC

## DESCRIPTION

2009

NATIONWIDE DELIVERY AVAILABLE, NATIONWIDE WARRANTY INCLUDED, EXCELLENT CONDITION, FULLY HPI CHECKED, MOT TILL 17/10/2021, FULL SERVICE HISTORY UP TO DATE INCLUDING CAM BELT, LOVELY TO DRIVE AND FIRST TO SEE WILL BUY